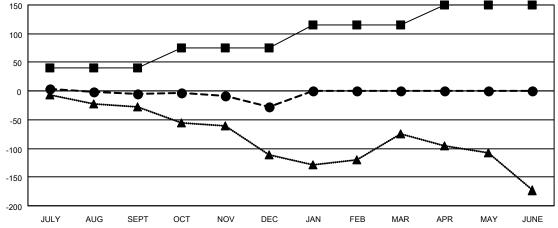

## GAT MONTHLY MEMBERSHIP PROGRESS REPORT

Multiple District 8

Results as of: 12/31/2022 **LOCATION: LOUISIANA** 

| Clubs         |               |             |               | Members               |                           |                         |                                                    |
|---------------|---------------|-------------|---------------|-----------------------|---------------------------|-------------------------|----------------------------------------------------|
|               | RESULTS FOR   | R 2022-2023 |               | RESULTS FOR 2022-2023 |                           |                         |                                                    |
| QUARTER       | NEW CLUB GOAL | NEW CLUBS   | DROPPED CLUBS | QUARTER               | MEMBER GROWTH NET<br>GOAL | MEMBER GROWTH<br>ACTUAL | DROPPED<br>MEMBERS ACTUAL<br>(including transfers) |
| JULY/AUG/SEPT | 0             | 0           | 1             | JULY/AUG/SE           | PT 40                     | 133                     | 111                                                |
| OCT/NOV/DEC   | 4             | 0           | 2             | OCT/NOV/DE            | 35                        | 96                      | 113                                                |
| JAN/FEB/MAR   | 0             | 0           | 0             | JAN/FEB/MAR           | 40                        | 0                       | 0                                                  |
| APR/MAY/JUNE  | 3             | 0           | 0             | APR/MAY/JUN           | IE 35                     | 0                       | 0                                                  |

- CURRENT YEAR GOALS FOR NEW CLUBS

- CURRENT YEAR ACTUAL NEW CLUBS

- LAST YEAR ACTUAL NEW CLUBS

GOALS AND ACTUAL MEMBERS CUMULATIVE

- MEMBER GROWTH NET GOAL

- MEMBER GROWTH ACTUAL

- LAST YEAR MEMBERSHIP ACTUAL