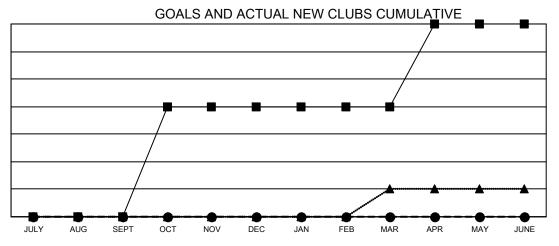

## GAT MONTHLY MEMBERSHIP PROGRESS REPORT

Multiple District 8

Results as of: 12/31/2022 **LOCATION: LOUISIANA** 

| Clubs         |               |             |               | Members               |                           |                         |                                                    |
|---------------|---------------|-------------|---------------|-----------------------|---------------------------|-------------------------|----------------------------------------------------|
|               | RESULTS FOR   | R 2022-2023 |               | RESULTS FOR 2022-2023 |                           |                         |                                                    |
| QUARTER       | NEW CLUB GOAL | NEW CLUBS   | DROPPED CLUBS | QUARTER               | MEMBER GROWTH NET<br>GOAL | MEMBER GROWTH<br>ACTUAL | DROPPED<br>MEMBERS ACTUAL<br>(including transfers) |
| JULY/AUG/SEPT | 0             | 0           | 1             | JULY/AUG/SE           | PT 40                     | 133                     | 111                                                |
| OCT/NOV/DEC   | 4             | 0           | 2             | OCT/NOV/DE            | 35                        | 96                      | 113                                                |
| JAN/FEB/MAR   | 0             | 0           | 0             | JAN/FEB/MAR           | 40                        | 0                       | 0                                                  |
| APR/MAY/JUNE  | 3             | 0           | 0             | APR/MAY/JUN           | IE 35                     | 0                       | 0                                                  |

- CURRENT YEAR GOALS FOR NEW CLUBS

- CURRENT YEAR ACTUAL NEW CLUBS

- LAST YEAR ACTUAL NEW CLUBS

GOALS AND ACTUAL MEMBERS CUMULATIVE

- MEMBER GROWTH NET GOAL

- MEMBER GROWTH ACTUAL

- LAST YEAR MEMBERSHIP ACTUAL